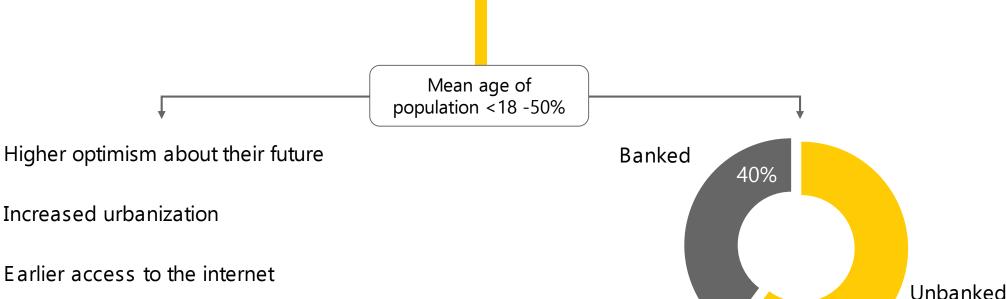

#### Fintech

- Low level of banking penetration
- Large cash economy
- Limited traditional banks footprint in rural areas
- Enabling regulation
- Proven high propensity for digital services

- Enterprise is mobile centric
- Unserved large SME market
- · Low level of ICT adoption
- Increasing focus on core activities
- Fragmented service providers

# Fintech and digital present a key opportunity